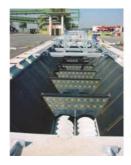

## ANTI-WEAR FILLING - SPECIAL STEELS SHIELDING

We can reach your demands concerning the improvement of the lasting quality of the components as well as of the buildings undergoing **abrasion**, **erosion** and **corrosion** in the field of wear-protection.

Strengthened metal sheets made thanks to the « fil fourré » technique have the TÜV certification according to the current standards of quality insurance.

Wear-resistance by welding and the unceasing search for new solutions for every field undergoing wear in the most various industries is the challenge we face relentlessly.