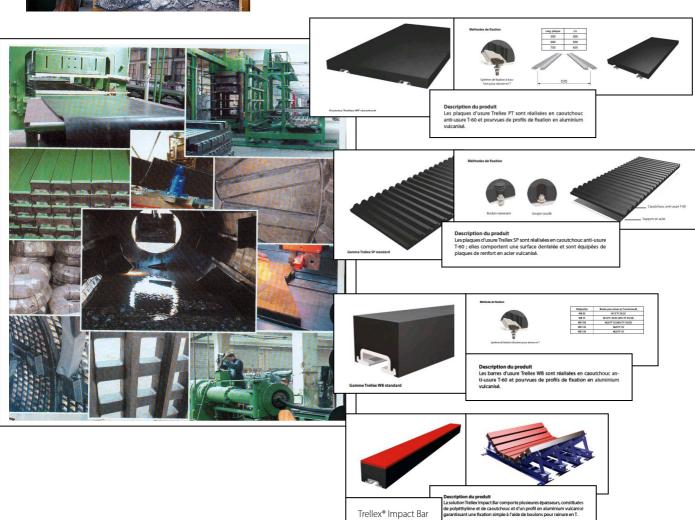

#### Rubber coating

Standard and special parts can be individually adapted, perfectly set and they are the cheapest solution to wear problems.

Strengthened metal sheets made thanks to the « fil fourré » technique have the TÜV certification according to the current standards of quality insurance.

Wear-resistance by welding and the unceasing search for new solutions for every field undergoing wear in the most various industries is the challenge we face relentlessly.