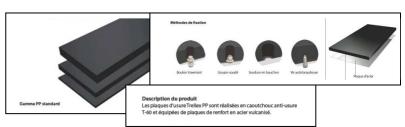

# Ceramic components guarantee efficient and economical solutions

Description du produit Le bilindage Trellex Poly-Cer est réalisé en caoutchouc anti-usur T-60 et comporte des éléments en céramique intégrés, ainsi qu'uni sous-couche pré-adhésive pour une fixation facile.