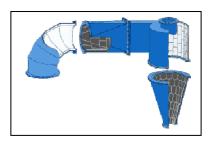

## ANTI-WEAR COATINGS, CORROSION-RESISTANT SHIELDING

#### Rubber coating

Standard and special parts can be individually adapted, perfectly set and they are the cheapest solution to wear problems.

# ANTI-WEAR COATINGS, CORROSION-RESISTANT SHIELDING

#### Ceramic coating