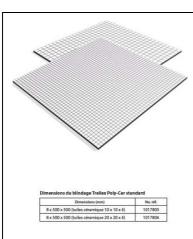

# Ceramic components guarantee efficient and economical solutions

Description du produit Le bilindage Trellex Poly-Cer est réalisé en caoutchouc anti-usur T-60 et comporte des éléments en céramique intégrés, ainsi qu'uni sous-couche pré-adhésive pour une fixation facile.