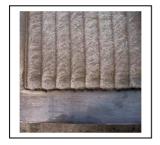

# Ceramic components guarantee efficient and economical solutions

Description du produit Le bilindage Trellex Poly-Cer est réalisé en caoutchouc anti-usur T-60 et comporte des éléments en céramique intégrés, ainsi qu'uni sous-couche pré-adhésive pour une fixation facile.