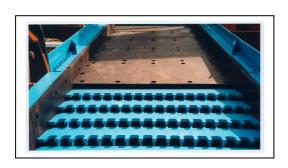

## ANTI-WEAR FILLING - SPECIAL STEELS SHIELDING

We can reach your demands concerning the improvement of the lasting quality of the components as well as of the buildings undergoing **abrasion**, **erosion** and **corrosion** in the field of wear-protection.

Strengthened metal sheets made thanks to the « fil fourré » technique have the TÜV certification according to the current standards of quality insurance.

Wear-resistance by welding and the unceasing search for new solutions for every field undergoing wear in the most various industries is the challenge we face relentlessly.