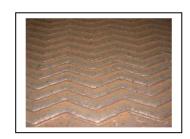

## ANTI-WEAR FILLING - SPECIAL STEELS SHIELDING

We can reach your demands concerning the improvement of the lasting quality of the components as well as of the buildings undergoing **abrasion**, **erosion** and **corrosion** in the field of wear-protection.

Strengthened metal sheets made thanks to the « fil fourré » technique have the TÜV certification according to the current standards of quality insurance.

Wear-resistance by welding and the unceasing search for new solutions for every field undergoing wear in the most various industries is the challenge we face relentlessly.