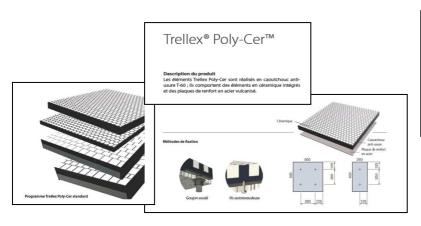

# Ceramic components guarantee efficient and economical solutions

Description du produit Le bilindage Trellex Poly-Cer est réalisé en caoutchouc anti-usur T-60 et comporte des éléments en céramique intégrés, ainsi qu'uni sous-couche pré-adhésive pour une fixation facile.