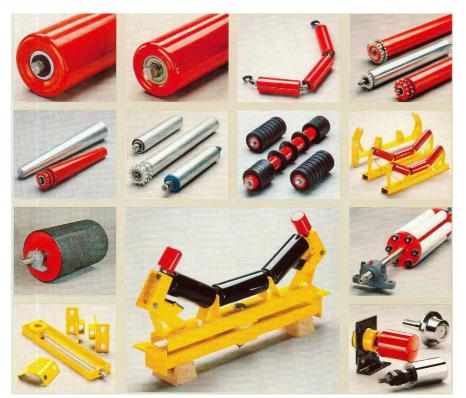

# ACCESSORIES

### **Rollers**

<u>Supporting rollers</u>, supporting posts, Spools and custom-made designs. Handling elements that can be used in every field with the advantages of the plastic coating.

Self-centering rollers

Complete conveyors

Rollers

Handling rollers

Supports

Flexible rollers

Accessories

# <u>Spools</u>

Special stationery spool

Special stationery spool

Slide Lag coating spool