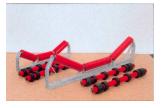

# ACCESSORIES

### **Rollers**





<u>Supporting rollers</u>, supporting posts, Spools and custom-made designs. Handling elements that can be used in every field with the advantages of the plastic coating.



Self-centering rollers



Complete conveyors



Rollers



Handling rollers



Supports



Flexible rollers



Accessories



# <u>Spools</u>





Special stationery spool



Special stationery spool



Slide Lag coating spool

### **Magnetic** parting

### Magnetic spool

Overband





Pad :

Clears inputting angles. Can be set instead of handling rollers. Superior resistance to abrasion in PEHD. Safe for the band.





| FOR ø 89 et ø 133 ROLLERS<br>Width type mm |
|--------------------------------------------|
| 150                                        |
| 190                                        |
| 240                                        |
| 290                                        |
| 360                                        |
| 430                                        |
| 500                                        |
| 475