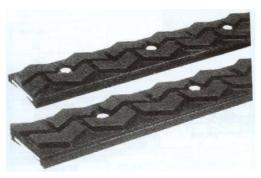

R ø 89 et ø 133 ROLLERS<br>Width type mm |
|--------------------------------------------|
| 150                                        |
| 190                                        |
| 240                                        |
| 290                                        |
| 360                                        |
| 430                                        |
| 500                                        |
| 475                                        |
| 575                                        |
| 725                                        |
| 875                                        |
| 1115                                       |
| 1310                                       |
|                                            |



## <u>BIG BEN</u>



## Sliding bars and plates



#### Spool bars and plates



#### Primary metal glue