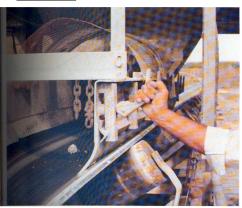

. Safe for the band.





| FOR ø 89 et ø 133 ROLLERS<br>Width type mm |
|--------------------------------------------|
| 150                                        |
| 190                                        |
| 240                                        |
| 290                                        |
| 360                                        |
| 430                                        |
| 500                                        |
| 475                                        |
| 575                                        |
| 725                                        |
| 875                                        |
| 1115                                       |
| 1310                                       |
|                                            |



## <u>BIG BEN</u>



## Sliding bars and plates



#### Spool bars and plates



#### Primary metal glue