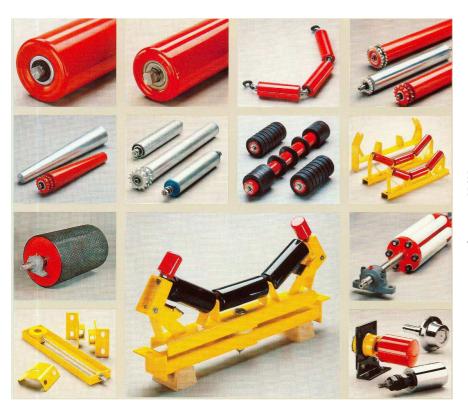

## **Rollers**

Supporting rollers, supporting posts, Spools and custom-made designs. Handling elements that can be used in every field with the advantages of the plastic coating.

Self-centering rollers

Complete conveyors

Rollers

Handling rollers

Supports

Flexible rollers

**Accessories** 

# <u>Spools</u>

Special stationery spool

Special stationery spool

Slide Lag coating spool