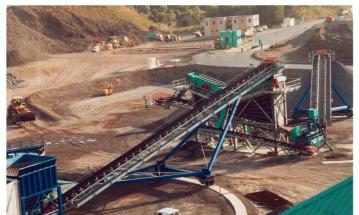

#### Flexible stationery conveyors:

Trough, smooth or herringbone band

- Standard width: 500 à 1200 mm (Other widths on demand)
- Length: depends on your demands
- Power depending on length, flow and slop
- Tensioned by screw or counter weight depending on the length
- Options: Supporting frame,
  - Simple or double gateway,
  - Throwing spout.

#### Plain conveyors:

Trough band

Standard width: 500 à 1200 mm

(other width on demand)

Length: according to the customer's wish Power depending on length, flow and slop Tensioned by screw or counter weight