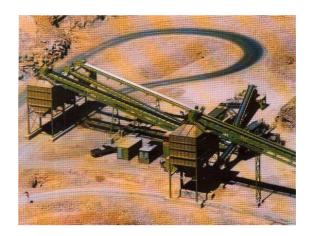

#### Flexible stationery conveyors:

Trough, smooth or herringbone band

- Standard width: 500 à 1200 mm (Other widths on demand)
- Length: depends on your demands
- Power depending on length, flow and slop
- Tensioned by screw or counter weight depending on the length
- Options: Supporting frame,
  - Simple or double gateway,
  - Throwing spout.

#### Plain conveyors:

Trough band

Standard width: 500 à 1200 mm

(other width on demand)

Length: according to the customer's wish Power depending on length, flow and slop Tensioned by screw or counter weight