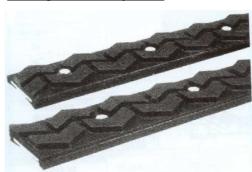

m |
|--------------------------------------------|
| 150                                        |
| 190                                        |
| 240                                        |
| 290                                        |
| 360                                        |
| 430                                        |
| 500                                        |
| 475                                        |
| 575                                        |
| 725                                        |
| 875                                        |
| 1115                                       |
| 1310                                       |
|                                            |
|                                            |



**BIG BEN** 



Sliding bars and plates



Spool bars and plates



## Primary metal glue