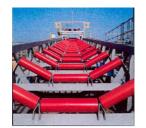

#### Flexible stationery conveyors:

Trough, smooth or herringbone band

- Standard width: 500 à 1200 mm (Other widths on demand)
- Length: depends on your demands
- Power depending on length, flow and slop
- Tensioned by screw or counter weight depending on the length
- Options: Supporting frame,
  - Simple or double gateway,
  - Throwing spout.

#### Plain conveyors:

Trough band

Standard width: 500 à 1200 mm

(other width on demand)

Length: according to the customer's wish Power depending on length, flow and slop Tensioned by screw or counter weight