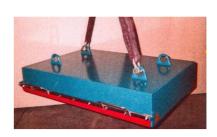

## **Magnetic parting**

Magnetic spool

Overband

Clears inputting angles.
Can be set instead of handling rollers.
Superior resistance to abrasion in PEHD.
Safe for the band.

| FOR ø 89 et ø 133 ROLLERS<br>Width type mm |
|--------------------------------------------|
| 150                                        |
| 190                                        |
| 240                                        |
| 290                                        |
| 360                                        |
| 430                                        |
| 500                                        |
| 475                                        |
| 575                                        |
| 725                                        |
| 875                                        |
| 1115                                       |
| 1310                                       |
|                                            |
|                                            |